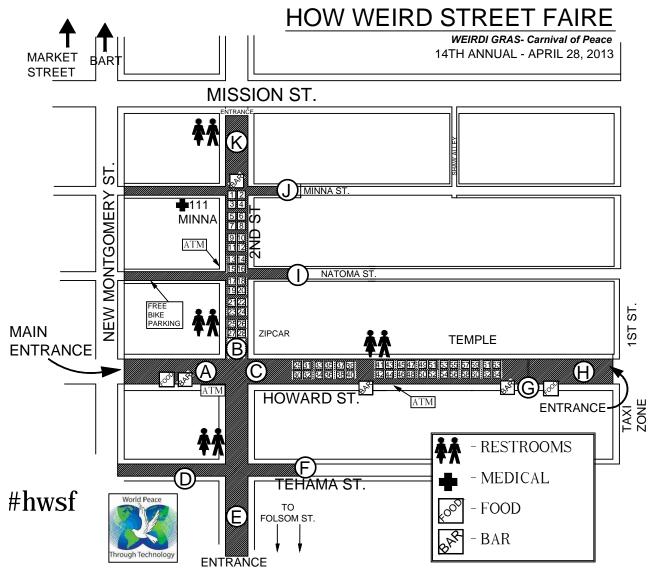

## STAGES:

- A Marching Band Stage
  Live performances & marching band at 4pm
- B Mistick Krewe of Jibboo Produced by Symbiosis
- C Arboreal Bass Invaders
  Produced by Enchanted Forest
  and Groove Garden
- D Strange Krewe de Pink House Produced by Pink Mammoth and SF House Music
- E Strange Dayz Krewe Produced by Opel, Opulent Temple, and Urge Productions
- F Zorgs Krewe of Doom Produced by The Boombox Affair
- G- Krewe of Apollo Produced by Temple Nightclub
- H Babylon Burning Krewe Produced by Muti Music, World Famous Productions, and Basscraft Soundsystem
- I Party Time Krewe
   Produced by Pulse SF, Space Shaping,
   and PK Sound
- J Intergalactic Prophylactic Krewe Produced by Party Babas, Red Marines, Psycircle, and Happy Camp
- K Feast of the Epiphany Produced by SWAG